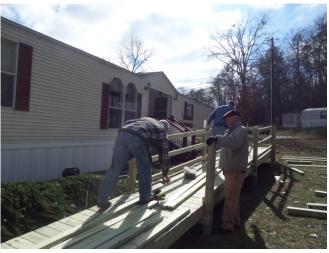

Modules loaded January 24 (L-R) Stanley, Earl, David, Bob and Philip.

Construction January 24 (L-R) Philip, David and Bob.

Completed Ramp January 24, 2017, 9063 Mandy Ln. Soddy Daisy, TN